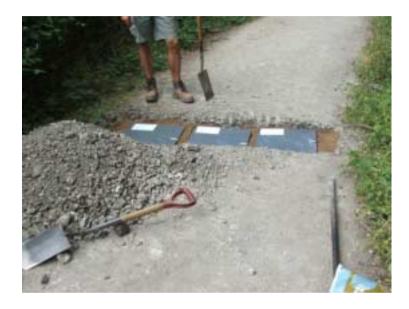

### **Pedestrian counters on National Trails**

### for remote rural sites the equipment needs to be :

- Reliable
- Have good battery life
- Easily disguised not visible
- Waterproof
- Downloadable on site or remotely

### **Pedestrian counters on National Trails**

**Evaluation of People Counters with specific recommendations for National Trails in England** 

Report 2006 http://www.nationaltrail.co.uk/downloads.asp?PageId=61