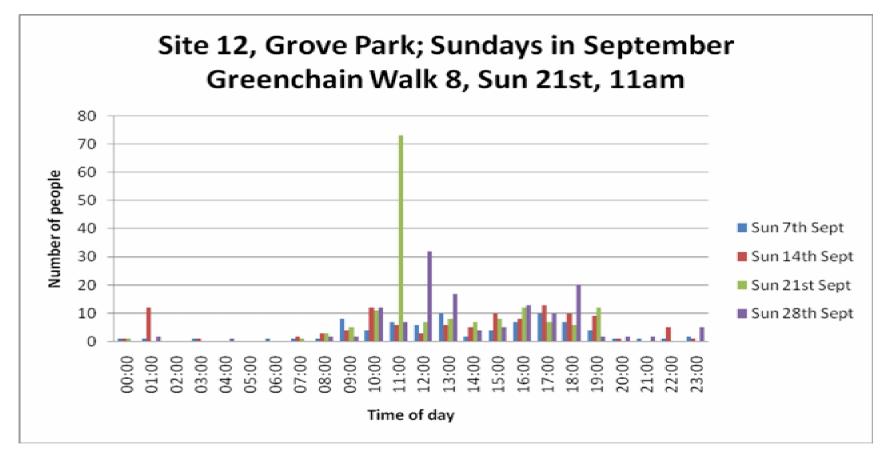

# Data – Strategic Walk Network

*The high green bar is greenchain walking festival. The purple bar is one of the autumn ambles the following weekend* 