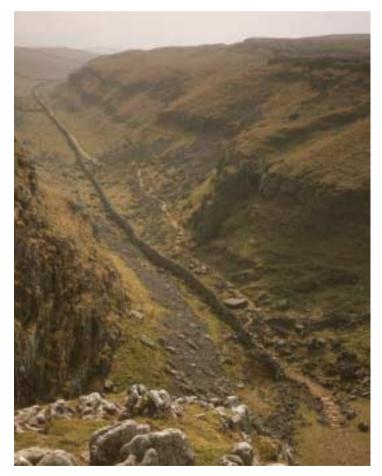

#### National Trails – Pennine Way

# **Pennine Way National Trail**

"How many people walk the Pennine Way?"