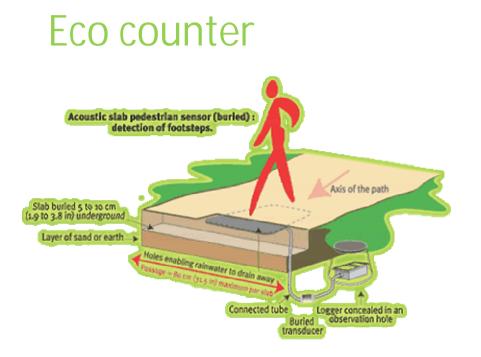

### Use Eco Counter equipment

- Long battery life
- Fully waterproof
- Pressure mats good in rural locations
- Passive Infra red sensors better in urban areas with sealed path surfaces
- Data downloaded by telemetry

### **Electronic Counters**

#### www.eco-compteur.com