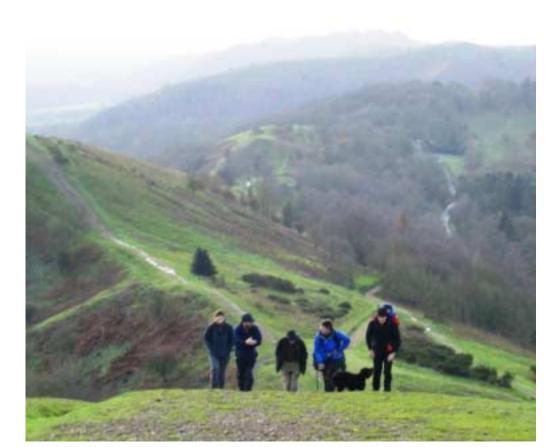

#### National Trails – Pennine Way

# **Pennine Way National Trail**

"How many people walk the Pennine Way?"

### **Pedestrian counters on National Trails**