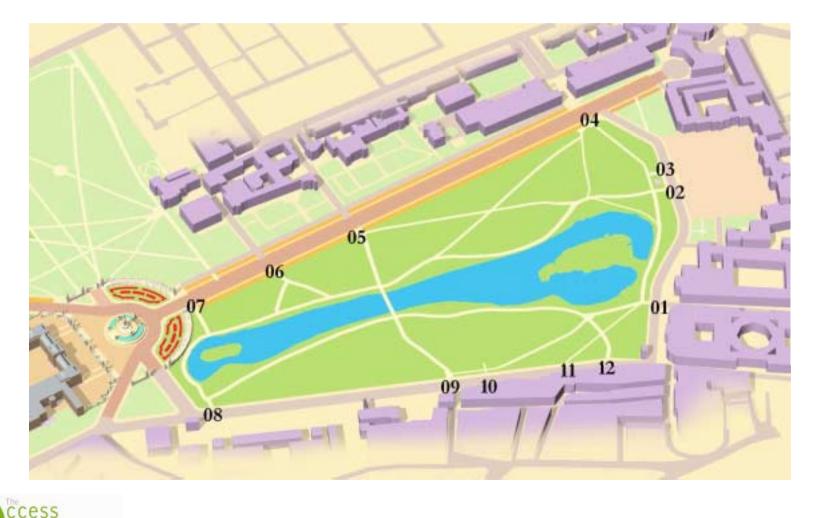

### **Royal Parks – St James Park**

How many people use the park ?

### **Data - St James Park**