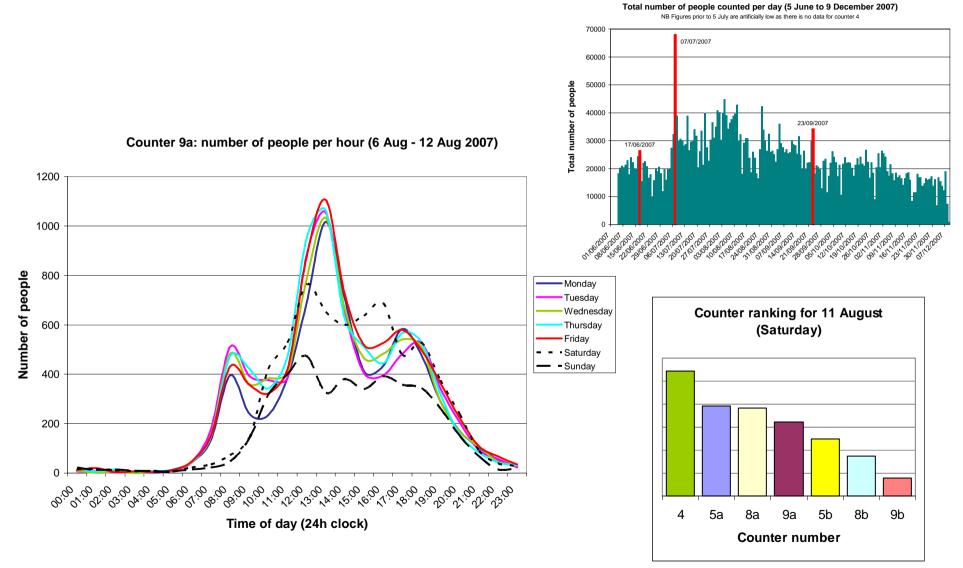

mmendations for National Trails in England** 

Report 2006 http://www.nationaltrail.co.uk/downloads.asp?PageId=61



### **Strategic Walks Network London**



CCCESS Company

### **Strategic Walks Network London**



### **Strategic Walks Network London**







#### For the urban environment :

- Able to be installed invisibly in an urban environment
- Reliable
- Ideally downloadable remotely

### **Royal Parks – St James Park**

How many people use the park ?



# Equipment

### Use Eco Counter equipment

- Long battery life
- Fully waterproof
- Pressure mats good in rural locations
- Passive Infra red sensors better in urban areas with sealed path surfaces
- Data downloaded by telemetry







### **Electronic Counters**







#### www.eco-compteur.com



### **Data - St James Park**



# Data – Strategic Walk Network



*The high green bar is greenchain walking festival. The purple bar is one of the autumn ambles the following weekend* 



### Summary

The needs are basically the same whatever the location

The Eco Counter units are reliable, accurate, and waterproof !

Having immediate access to the data adds value



### Anne.glover@theaccesscompany.com

### phone - 44 7779 582 446 www.theaccesscompany.co.uk