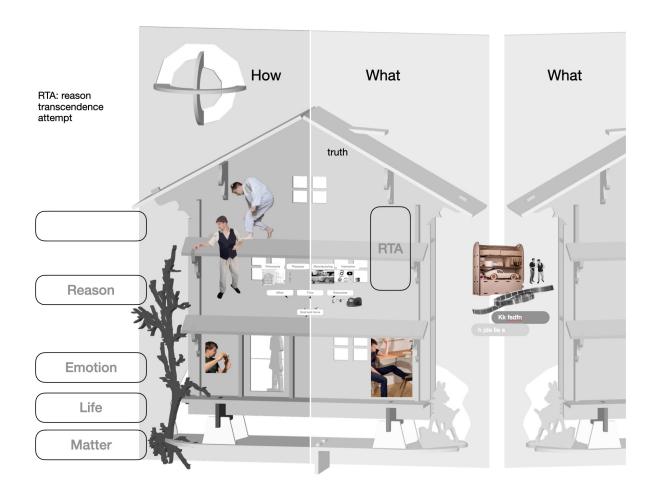

### **Evaluation** (month 1 to 33)

Content quality is tracked by means of its public success. Further the correlation to following aspects is evaluated in order to further optimisation.

- Reason transcendence attempt (main focus according to the hous-of-life concept)
- Person relation (artisan character in the manufacturing context)
- Object relation (hous-of-life concept and wooden RC cars)
- Lighting, eye-flow, color and texture, concept
- Action focus
- Story tension development

## 5 Artisan character and its twin alternate egos

Goal is to inspire a vision of creativity which is in service of beauty and elegance in their most simple, truthful form.

Its not about the person, not the art, not technology. Its about attempting to get in touch with this moment one can not describe, but which can be experienced. Which can be experienced in the absence of reason, doing the most simplistic thing, but which probably requires a state of mind to begin with, which is only achievable by reason.

The basic development was initiated in 2021 and will be detailed during the project. It is a representation of the hous-of-life concept, and its different stages of matter, emotion, reason and transcendence.