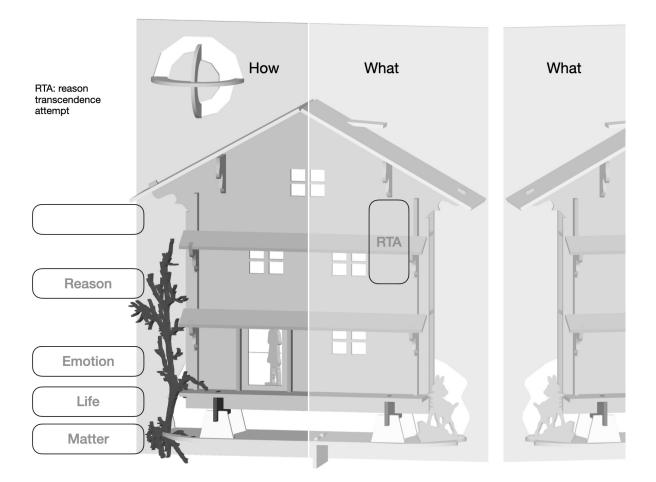

## 3 House-of-life

**Development** (month 1 to 12):

Goal is an illustrative aid which helps to keep an overview of ones current life situation.

Such an overview can help experiencing a harmonious a state of mind of calm and confidence. From there, intellectual humility might grow in a natural way due to it being a basic human quality by nature.

The aid must be appealing, intuitive and inspiring. Generally it should not judge but only illustrate the life conditions and interests of the individual. During months 1 to 12 additional detailing is performed:

### **Evaluation** (month 1 to 33)

Content quality is tracked by means of its public success. Further the correlation to following aspects is evaluated in order to further optimisation.

- Reason transcendence attempt (main focus according to the hous-of-life concept)
- Person relation (artisan character in the manufacturing context)
- Object relation (hous-of-life concept and wooden RC cars)
- Lighting, eye-flow, color and texture, concept
- Action focus
- Story tension development

The basic development was initiated in 2021 and will be detailed during the project. It is a representation of the hous-of-life concept, and its different stages of matter, emotion, reason and transcendence.