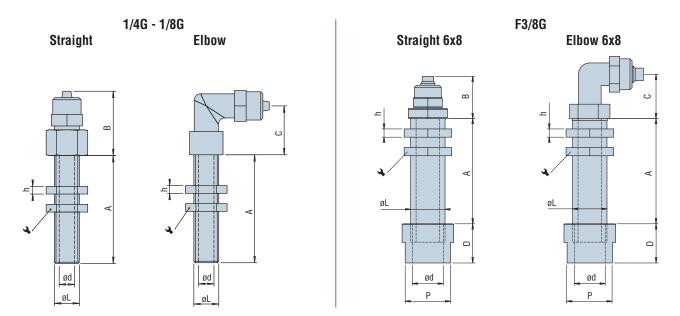

### **Characteristics**

| Models    | <b>A</b> (1) (mm) |    |    | B (mm) | C (mm) | h (mm) | (mm) | Ød (mm) | ØL   | <b>D</b> (mm) | P (mm) |
|-----------|-------------------|----|----|--------|--------|--------|------|---------|------|---------------|--------|
| 1/8 Gas   | 22                | 42 | 52 | 25     | 19     | 3      | 14   | 6       | 1/8G | -             | -      |
| 1/4 Gas   | 19                | 49 | 69 | 29     | 24     | 4      | 19   | 9       | 1/4G | -             | -      |
| 3/8 Gas F | 19                | 49 | 69 | 20.5   | -      | 4      | 23   | 3/8G    | 3/8G | 19            | 22     |

(1) Other lengths available on request for a minimum quantity of 10 pieces.

F3/8G extensions are compatible with the High Performance C series range of suction pads (see pages 2/11 to 2/13).

## For all orders, please specify: Model + Thread + Adjustable stroke + Fitting + F (for 3/8 Gas)

| 1: Model | 2: Th | read    | 3: Adjustable | stroke    | 4: Fit | tings           | 5: F for |
|----------|-------|---------|---------------|-----------|--------|-----------------|----------|
| L        | 18    | 1/8 Gas | 22 - 42 - 52  | (1/8 Gas) | D46    | Straight 4 x 6  | 3/8 Gas  |
|          | 14    | 1/4 Gas | 19 - 49 - 69  | (1/4 Gas) | D68    | Straight 6 x 8  |          |
|          | 38    | 3/8 Gas | 19 - 49 - 69  | (3/8 Gas) | C46    | Elbow 4 x 6     |          |
|          |       |         |               |           | C68    | Elbow 6 x 8     |          |
|          |       |         |               |           | N      | Without fitting |          |

### On request

Possibility of T-shaped coupling. Please consult us.

E.g. L 14 49 C68

(L series extension, 1/4 Gas thread, Adjustable stroke 49, elbow fitting 6 x 8)

5