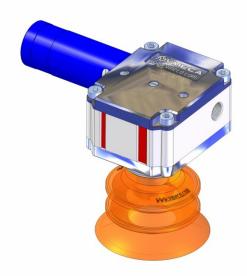

#### **Structure of Quick Release Vacuum Pump**

VMECA Vacuum Speeder VQ Series is suitable for an application which is required fast installation, easy maintenance and limited workspace.

## **Applications**

**Quick Release Vacuum Pump** + Smart Suction Cup

Quick Release Vacuum Pump + Suction Pad

Quick Release Vacuum Pump + Smart Suction Cup