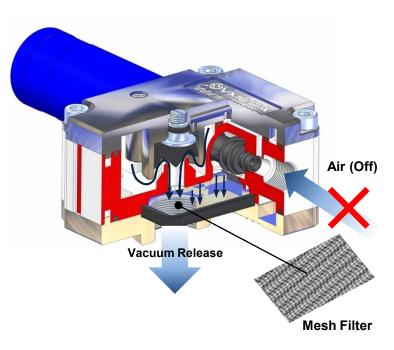

#### **Structure of Quick Release Vacuum Pump**

VMECA Vacuum Speeder VQ Series is suitable for an application which is required fast installation, easy maintenance and limited workspace.

#### **Quick Vacuum Release – Fast Response Time**

When compressed air is cut off, the vacuum generating is stopped. At the same time the compressed air blows off to outside from the pump's chamber. At that moment the vacuum filter is automatically cleaned by this air blown.

**Filter Cleaning** 