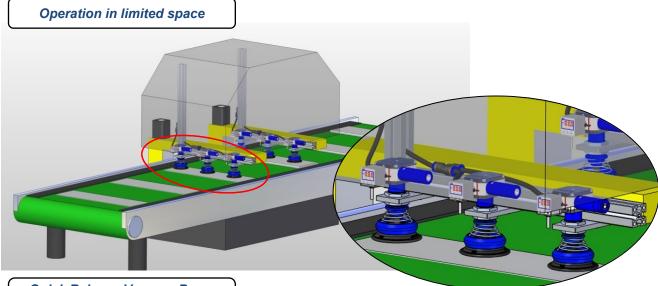

## **Applications**

**Quick Release Vacuum Pump** + Smart Suction Cup

Quick Release Vacuum Pump + Suction Pad

Quick Release Vacuum Pump + Smart Suction Cup

#### **Structure of Quick Release Vacuum Pump**

VMECA Vacuum Speeder VQ Series is suitable for an application which is required fast installation, easy maintenance and limited workspace.