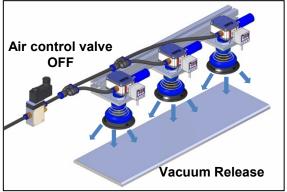

#### **Quick Vacuum Release – Fast Response Time**

When compressed air is cut off, the vacuum generating is stopped. At the same time the compressed air blows off to outside from the pump's chamber. At that moment the vacuum filter is automatically cleaned by this air blown.