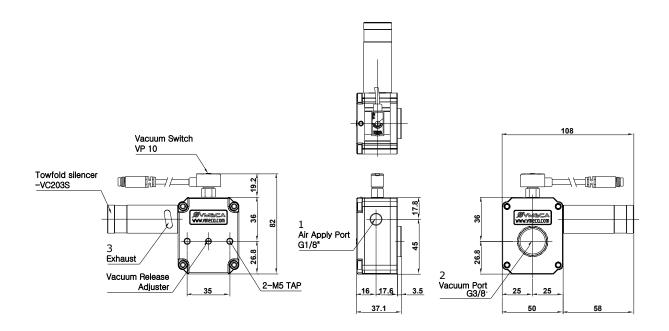

### **VQ203S - 38F - S2...**

[ Measure unit: mm ]

## Vacuum Cartridges

| • | 202P | - | VC202P |  |
|---|------|---|--------|--|
|   | 203S | - | VC203S |  |

② Vacuum Port

- G3/8" Female 38F

Sealing Material

|   | no mark | - | NBR   |
|---|---------|---|-------|
| • | V       | - | Viton |
|   | E       | - | EPDM  |

#### Ordering Information

**VQ 203S - 38F - S - V** 

③ Vacuum Switch