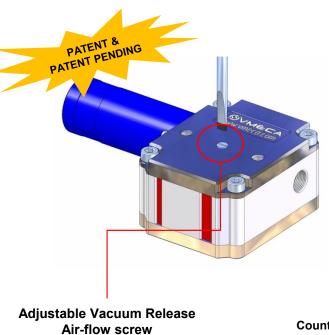

#### Adjustable Vacuum Release Air-Flow

The vacuum release air flow can be adjusted by adjustable release air-flow screw. Depend on the weight/ feature of the work piece; the release air-flow is adjustable for effective operations.