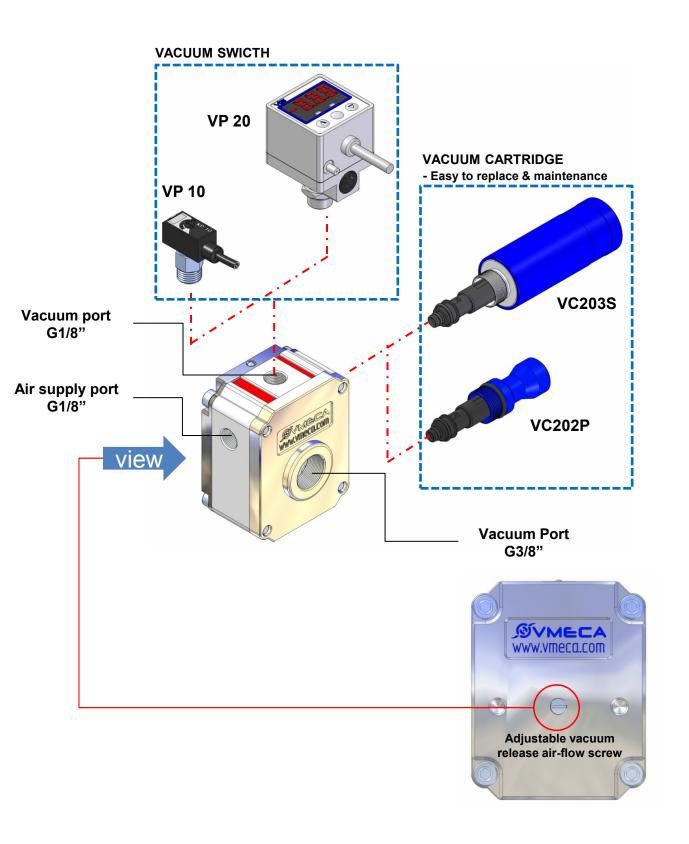

#### Ordering Information

**VQ 203S - 38F - S - V** 

③ Vacuum Switch

## Vacuum Cartridges

| • | 202P | - | VC202P |  |
|---|------|---|--------|--|
|   | 203S | - | VC203S |  |

② Vacuum Port

- G3/8" Female 38F

Sealing Material

|   | no mark | - | NBR   |
|---|---------|---|-------|
| • | V       | - | Viton |
|   | E       | - | EPDM  |

no mark - Not attached

- output 1 point, No analog supply S(P) M8-3Pin male connector (15cm lead wire)

SG(P) - output 1 point, No analog supply (Grommet type 3 core, 3m lead wire)

S2(P) - Digital output 2 points, No analog supply M8-4Pin male connector (0.3m lead wire)

SG2(P) - Digital output 2 points, No analog supply (Grommet type 4 core, 2m lead wire)

- Digital output 2 points, Analog Supply SG3(P) (Grommet type 5 core, 2m lead wire)

② VC M8-3-3: M8-3pin female connector, option for 'S' or 'SP'

③ VC M8-4-2: M8-4pin female connector, option for 'S2' or 'S2P'

#### Adjustable Vacuum Release Air-Flow

The vacuum release air flow can be adjusted by adjustable release air-flow screw. Depend on the weight/ feature of the work piece; the release air-flow is adjustable for effective operations.

Clockwise rotation : Decreasing release air flow

Counterclockwise rotation : Increasing release air flow

**Dimensional Information** 