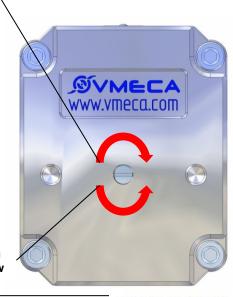

#### Adjustable Vacuum Release Air-Flow

The vacuum release air flow can be adjusted by adjustable release air-flow screw. Depend on the weight/ feature of the work piece; the release air-flow is adjustable for effective operations.

Clockwise rotation : Decreasing release air flow

Counterclockwise rotation : Increasing release air flow

**Dimensional Information** 