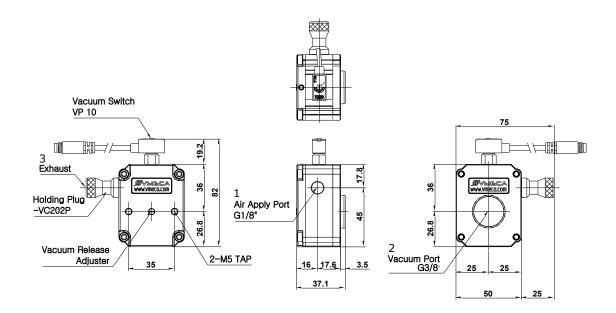

## **VQ20SP - 38F - S...**

[ Measure unit: mm ]

## Vacuum Cartridges

| • | 202P | - | VC202P |  |
|---|------|---|--------|--|
|   | 203S | - | VC203S |  |

② Vacuum Port

- G3/8" Female 38F

Sealing Material

|   | no mark | - | NBR   |
|---|---------|---|-------|
| • | V       | - | Viton |
|   | E       | - | EPDM  |

#### Ordering Information

**VQ 203S - 38F - S - V** 

③ Vacuum Switch