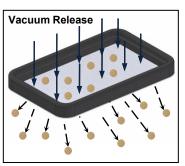

#### **Quick Vacuum Release – Fast Response Time**

When compressed air is cut off, the vacuum generating is stopped. At the same time the compressed air blows off to outside from the pump's chamber. At that moment the vacuum filter is automatically cleaned by this air blown.